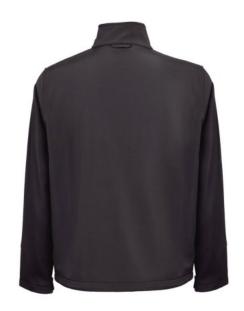

## THC EANES. SOFTSHELL JACKET

# **Specification**

96% polyester and 4% elastane (280 g/m²) softshell jacket with two layers and water resistant coating. Fleece lined jacket with 2 front pockets and diagonal chest pocket, both zippers with rubber pullers. Adjustable cuffs with velcro strap and drawstring at the bottom. Sizes: XS, S, M, L, XL, XXL